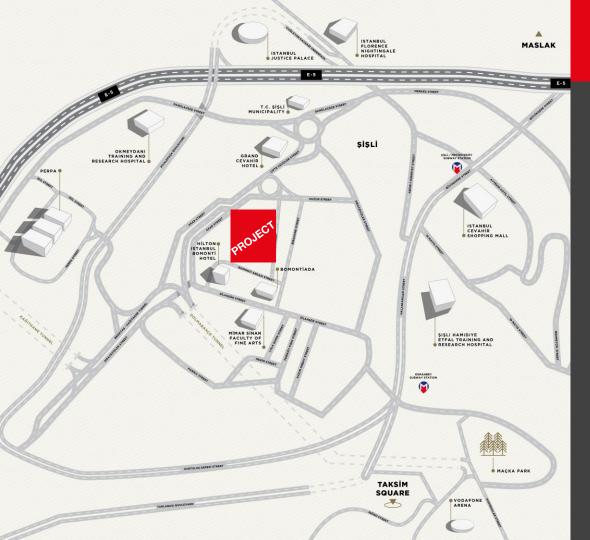

### PROJECT LOCATION

The project is located in the most popular district of Istanbul, Bomonti, the growing region that attracts investors attention, and recognized by easy access to most of the vital places in the city, and its proximity to the shopping centers, airports, city center, hospitals, universities and schools.

- ✓ 1 minute to the Hilton Bomonti Hotel
- √ 5 minutes to Okmeydan hospital
- ✓ 5 minutes to Taksim Square
- ✓ 5 minutes to the E5 Highway
- √ 7 minutes to the Metro
- ✓ 20 minutes to Ataturk International Airport
- √ 30 minutes to Istanbul's third airport