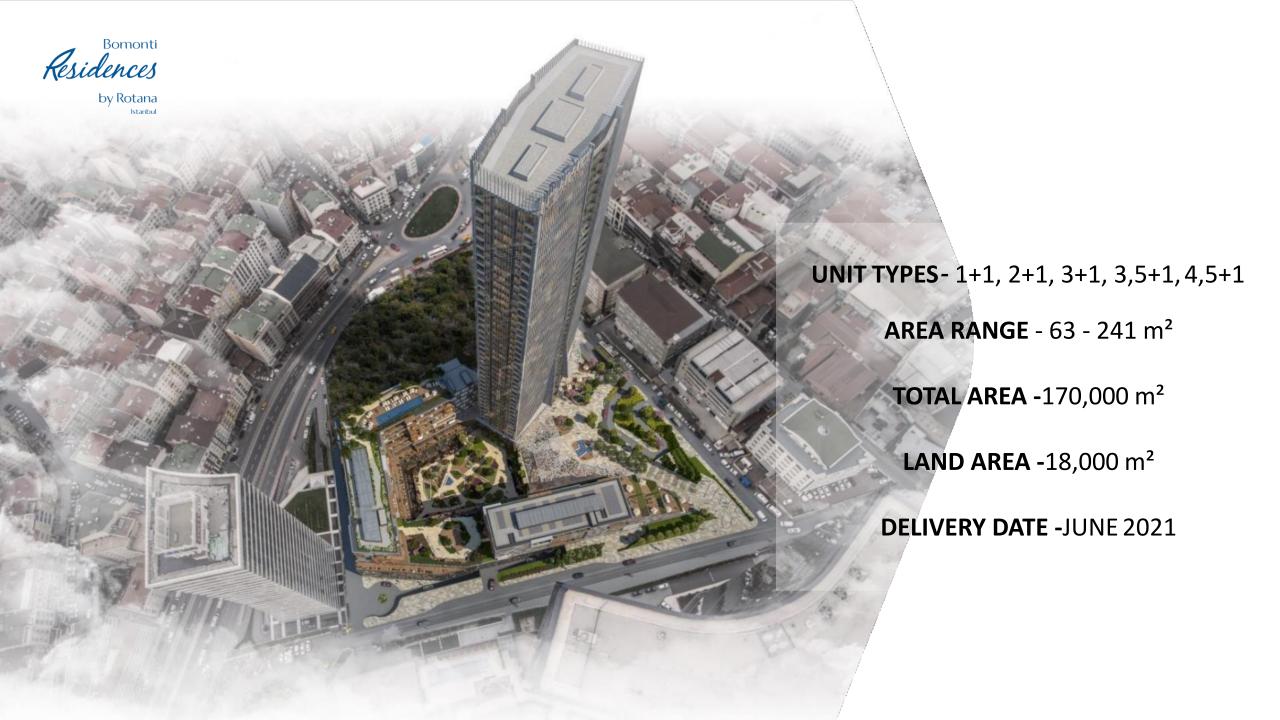

Types of Apartments: 1+1

Types of Apartments: 2+1

## Types of Apartments: 3+1

## Types of Apartments: 3,5+1

## Types of Apartments: 4,5+1