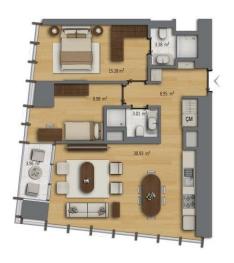

Our project is located in Bomonti, a part of Şişli municipality and the most promising part of the city that is attracting investors' attention as being easy access to most vital locations such as the Bosphorus, shopping centers, hospitals, international schools, as well as the favorite place to socialize for locals.

- 3 min drive to the Bosphorus
- 5 min walk to Okmeydanı Hospital
- 7 min walk to metro station
- 10 min walk to Taksim Square
- 10 min walk to Nişantaşı
- 15 min drive to Asian side
- 35 min drive to Istanbul Airport











Types of Apartments: 1+1







Types of Apartments: 2+1





## Types of Apartments: 3+1



## Types of Apartments: 3,5+1





## Types of Apartments: 4,5+1





## PHOTO GALLERY