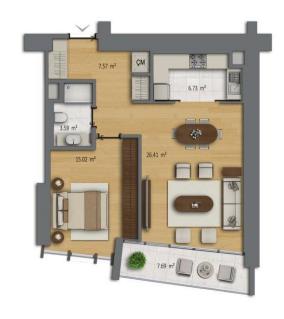

Our project is located in Bomonti, a part of Şişli municipality and the most promising part of the city that is attracting investors' attention as being easy access to most vital locations such as the Bosphorus, shopping centers, hospitals, international schools, as well as the favorite place to socialize for locals.

- 3 min drive to the Bosphorus
- 5 min walk to Okmeydanı Hospital
- 7 min walk to metro station
- 10 min walk to Taksim Square
- 10 min walk to Nişantaşı
- 15 min drive to Asian side
- 35 min drive to Istanbul Airport











Types of Apartments: 1+1







Types of Apartments: 2+1





## Types of Apartments: 3+1



## Types of Apartments: 3,5+1





## Types of Apartments: 4,5+1





## PHOTO GALLERY