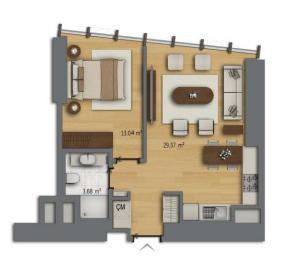

Our project is located in Bomonti, a part of Şişli municipality and the most promising part of the city that is attracting investors' attention as being easy access to most vital locations such as the Bosphorus, shopping centers, hospitals, international schools, as well as the favorite place to socialize for locals.

- 3 min drive to the Bosphorus
- 5 min walk to Okmeydanı Hospital
- 7 min walk to metro station
- 10 min walk to Taksim Square
- 10 min walk to Nişantaşı
- 15 min drive to Asian side
- 35 min drive to Istanbul Airport











Types of Apartments: 1+1







Types of Apartments: 2+1





## Types of Apartments: 3+1



## Types of Apartments: 3,5+1





## Types of Apartments: 4,5+1





## PHOTO GALLERY