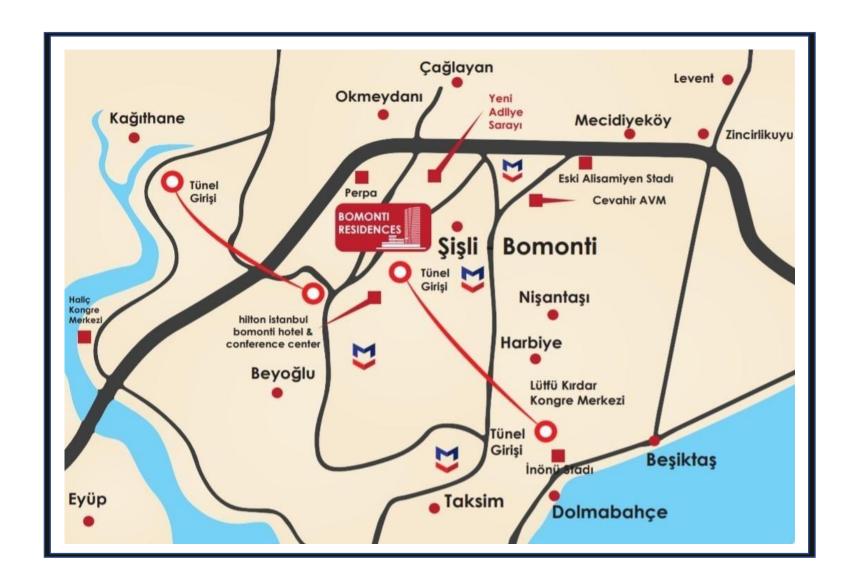

Our project is located in Bomonti, a part of Şişli municipality and the most promising part of the city that is attracting investors' attention as being easy access to most vital locations such as the Bosphorus, shopping centers, hospitals, international schools, as well as the favorite place to socialize for locals.

- 3 min drive to the Bosphorus
- 5 min walk to Okmeydanı Hospital
- 7 min walk to metro station
- 10 min walk to Taksim Square
- 10 min walk to Nişantaşı
- 15 min drive to Asian side
- 35 min drive to Istanbul Airport