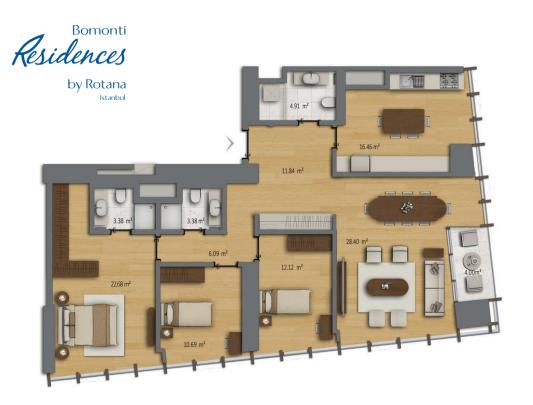

Our project is located in Bomonti, a part of Şişli municipality and the most promising part of the city that is attracting investors' attention as being easy access to most vital locations such as the Bosphorus, shopping centers, hospitals, international schools, as well as the favorite place to socialize for locals.

- 3 min drive to the Bosphorus
- 5 min walk to Okmeydanı Hospital
- 7 min walk to metro station
- 10 min walk to Taksim Square
- 10 min walk to Nişantaşı
- 15 min drive to Asian side
- 35 min drive to Istanbul Airport











Types of Apartments: 1+1







Types of Apartments: 2+1





## Types of Apartments: 3+1



## Types of Apartments: 3,5+1





## Types of Apartments: 4,5+1





## PHOTO GALLERY