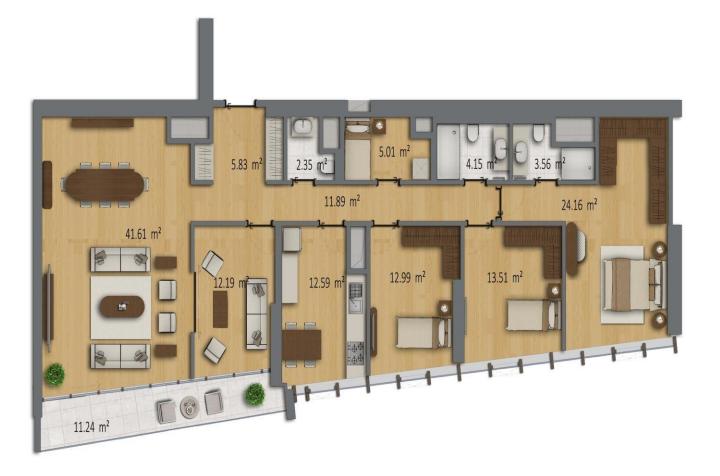

Our project is located in Bomonti, a part of Şişli municipality and the most promising part of the city that is attracting investors' attention as being easy access to most vital locations such as the Bosphorus, shopping centers, hospitals, international schools, as well as the favorite place to socialize for locals.

- 3 min drive to the Bosphorus
- 5 min walk to Okmeydanı Hospital
- 7 min walk to metro station
- 10 min walk to Taksim Square
- 10 min walk to Nişantaşı
- 15 min drive to Asian side
- 35 min drive to Istanbul Airport











Types of Apartments: 1+1







Types of Apartments: 2+1





## Types of Apartments: 3+1



## Types of Apartments: 3,5+1





## Types of Apartments: 4,5+1





## PHOTO GALLERY