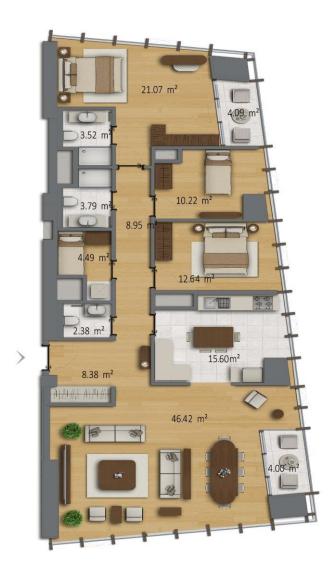

Our project is located in Bomonti, a part of Şişli municipality and the most promising part of the city that is attracting investors' attention as being easy access to most vital locations such as the Bosphorus, shopping centers, hospitals, international schools, as well as the favorite place to socialize for locals.

- 3 min drive to the Bosphorus
- 5 min walk to Okmeydanı Hospital
- 7 min walk to metro station
- 10 min walk to Taksim Square
- 10 min walk to Nişantaşı
- 15 min drive to Asian side
- 35 min drive to Istanbul Airport











Types of Apartments: 1+1







Types of Apartments: 2+1





## Types of Apartments: 3+1



## Types of Apartments: 3,5+1





## Types of Apartments: 4,5+1





## PHOTO GALLERY