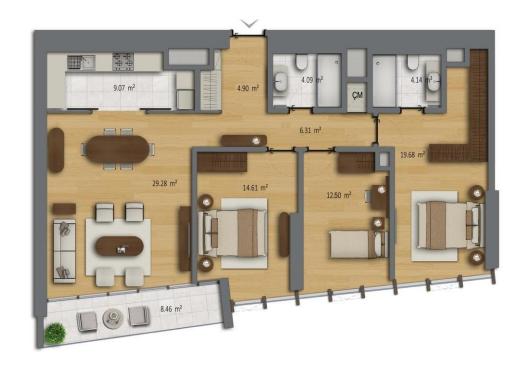

Our project is located in Bomonti, a part of Şişli municipality and the most promising part of the city that is attracting investors' attention as being easy access to most vital locations such as the Bosphorus, shopping centers, hospitals, international schools, as well as the favorite place to socialize for locals.

- 3 min drive to the Bosphorus
- 5 min walk to Okmeydanı Hospital
- 7 min walk to metro station
- 10 min walk to Taksim Square
- 10 min walk to Nişantaşı
- 15 min drive to Asian side
- 35 min drive to Istanbul Airport











Types of Apartments: 1+1







Types of Apartments: 2+1





## Types of Apartments: 3+1



## Types of Apartments: 3,5+1





## Types of Apartments: 4,5+1





## PHOTO GALLERY