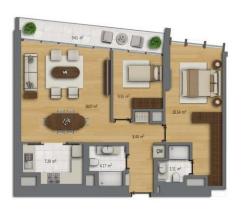

Our project is located in Bomonti, a part of Şişli municipality and the most promising part of the city that is attracting investors' attention as being easy access to most vital locations such as the Bosphorus, shopping centers, hospitals, international schools, as well as the favorite place to socialize for locals.

- 3 min drive to the Bosphorus
- 5 min walk to Okmeydanı Hospital
- 7 min walk to metro station
- 10 min walk to Taksim Square
- 10 min walk to Nişantaşı
- 15 min drive to Asian side
- 35 min drive to Istanbul Airport











Types of Apartments: 1+1







Types of Apartments: 2+1





## Types of Apartments: 3+1



## Types of Apartments: 3,5+1





## Types of Apartments: 4,5+1





## PHOTO GALLERY